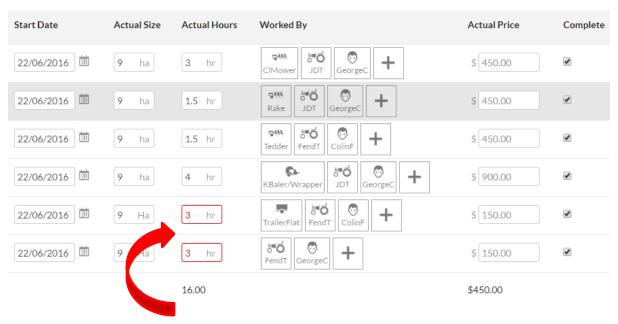

#### When all tasks are completed...

Check any hours that are red ( these are outside of a 20% variance expected) ...

...and change the status of the job to completed.

16-0003