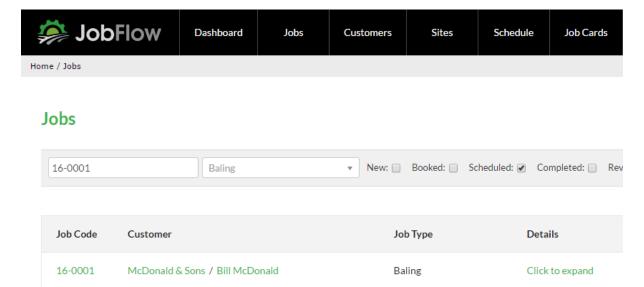

#### 6. COMPLETING JOBS

Go to Jobs from the main menu

Search by entering the Job Code # (or customer name or trading name) in the search field.

Select/Click on the Job Code # eg. 16-0001

Against each task enter the actual start date, size, hrs and worked by details.

Complete each task as they are received/entered, by ticking the check box.