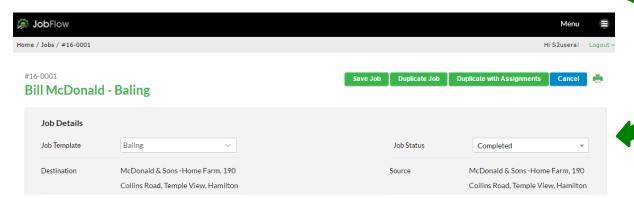

# #16-0001 - Baling

Date: 22/06/2016 Customer: Bill McDonaldPhone: 078765432 Trading Name: McDonald & Sons Mobile: 027654321 Job Date: 22/06/2016 10 Ha Est. Job Size: Crop Yield: Estimated No. of Bales: Bale Type: Chopped Mowing Inoculant Type: Stack Type: Job Comments: