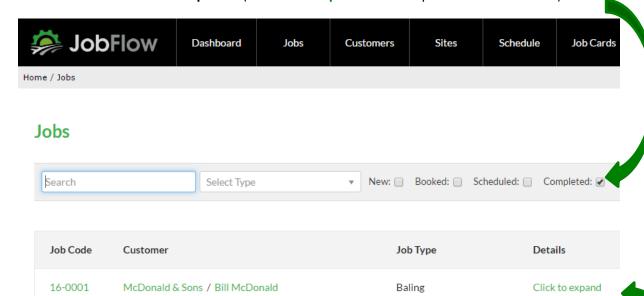

#### 7. REVIEWING FOR INVOICING

Go to Jobs from the main menu

Happy Valley Farms / Bob Brown

Filter Jobs to show those Completed (or select Completed in the report on the Dashboard)...

... select the click to expand link

Click to expand

Baling

| Tasks                                                  | Date       | Resources                    | Hours        | Size     | Rate       | Quoted     | Billing  | Actual Price        |
|--------------------------------------------------------|------------|------------------------------|--------------|----------|------------|------------|----------|---------------------|
| Mow                                                    | 22/06/2016 | GeorgeC, JDT, ClMower        | 3.00 hrs     | 9 ha     | \$50 / ha  | \$500.00   | <b>₽</b> | \$450.00            |
| Rake                                                   | 22/06/2016 | GeorgeC, JDT, Rake           | 1.50 hrs     | 9 ha     | \$50 / ha  | \$500.00   |          | \$450.00            |
| Tedder                                                 | 22/06/2016 | ColinF, FendT, Tedder        | 1.50 hrs     | 9 ha     | \$50 / ha  | \$500.00   |          | \$450.00            |
| Bale/Wrap                                              | 22/06/2016 | GeorgeC, JDT, KBaler/Wrapper | 4.00 hrs     | 9 ha     | \$100 / ha | \$1,000.00 |          | \$900.00            |
| Loading                                                | 22/06/2016 | ColinF, FendT, TrailerFlat   | 3.00 hrs     | 9 Ha     | \$50/hr    | \$500.00   |          | \$150.00            |
| Stack                                                  | 22/06/2016 | GeorgeC, FendT               | 3.00 hrs     | 9 Ha     | \$50/hr    | \$500.00   |          | <del>\$150.00</del> |
| Totals                                                 |            |                              | 16.00<br>hrs |          |            | \$3,500.00 |          | \$450.00            |
| Services                                               |            |                              |              | Quantity | Rate       |            |          | Price               |
| Square Silage < 50ha (rake/bale/wrap/stack - per bale) |            |                              |              | 95 bale  | \$49.00    |            |          | \$4,655.00          |
| Totals                                                 |            |                              |              |          |            |            |          | \$4,655.00          |
| Materials                                              |            |                              |              | Quantity | Rate       |            |          | Price               |
| Polythene Black/White (12m)                            |            |                              |              | 20 m     | \$2,000.00 |            |          | \$2,000.00          |
| Totals                                                 |            |                              |              |          |            |            |          | \$2,000.00          |
| Products                                               |            |                              |              | Quantity | Rate       |            |          | Price               |
| Totals                                                 |            |                              |              |          |            |            |          | \$0.00              |
| Total                                                  | Total      |                              |              |          |            |            |          | \$7,105.00          |