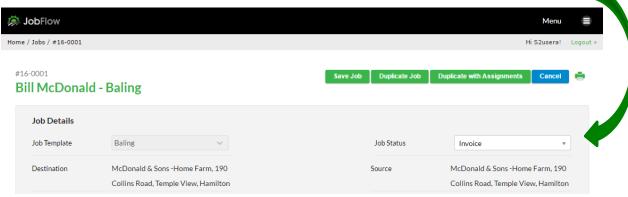

If it's all ok to invoice or you need to make a change select the Job Code # eg.16-0001 to open the job and amend the billing and/or change the status to Invoice.

If you use Xero your invoice will be sent to Xero, appearing as a draft invoice in your Xero Accounting Software.

Xero will return the invoice no and store this against the job.

Or use the print icon at the top right of the page to print a copy of the billable line items and enter them into your accounting system.