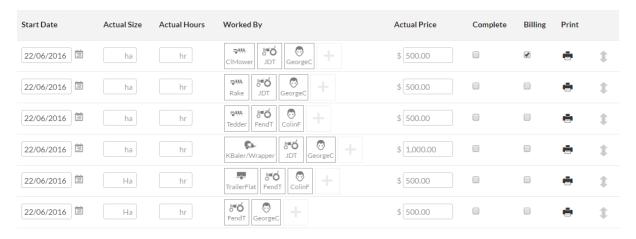

#### 6. COMPLETING JOBS

Go to Jobs from the main menu

Search by entering the Job Code # (or customer name or trading name) in the search field.

Select/Click on the Job Code # eg. 16-0001

Against each task enter the actual start date, size, hrs and worked by details.

Complete each task as they are received/entered, by ticking the check box.

#### When all tasks are completed...

Check any hours that are red ( these are outside of a 20% variance expected) ...

...and change the status of the job to completed.

16-0003